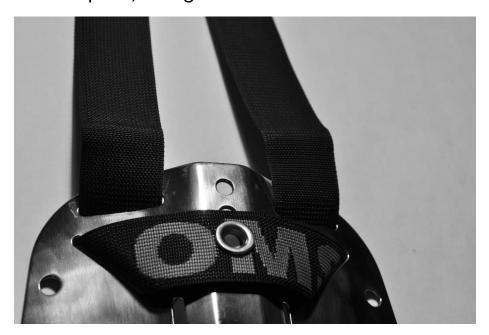

Step 8 Slide the short strap with the installed grommet on the top of the backplate, facing Down

Step 9 Install the Triglides to the Top of the Webbing on the Plate

Step 10 Insert the velcro tabs through the slots on the Backplate under the 2 inch webbing from the previous step fold the Velcro to lock it down