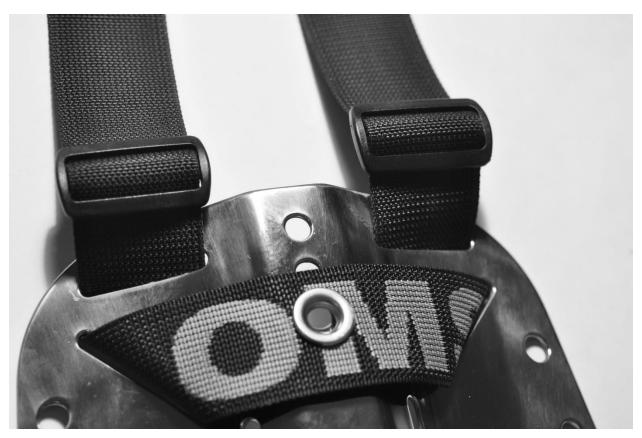

Step 8 Slide the short strap with the installed grommet on the top of the backplate, facing Down

Step 9 Install the Triglides to the Top of the Webbing on the Plate

Step 10 Insert the velcro tabs through the slots on the Backplate under the 2 inch webbing from the previous step fold the Velcro to lock it down

Step 11

Slide the webbing from the plate under the webbing off the shouder straps.

REPEAT THIS PROCESS FOR THE SECOND SHOULDER STRAP

Step 12 Install the webbing from the shoulder straps through the Triglides installed on the webbing