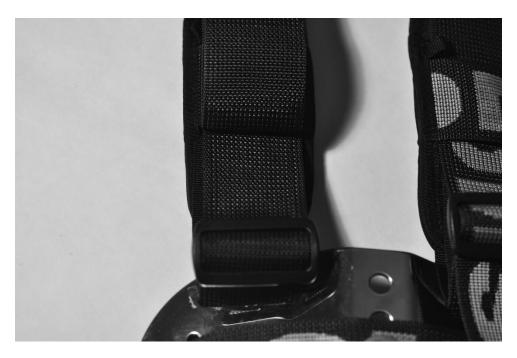

Step 11

Slide the webbing from the plate under the webbing off the shouder straps.

REPEAT THIS PROCESS FOR THE SECOND SHOULDER STRAP

Step 12 Install the webbing from the shoulder straps through the Triglides installed on the webbing

Make your final decision after deciding the size required, Sizing is located on the back of the shoulder padding after installing the chest strap

Step 13 Install the waist belt webbing as shown

Step 14 Install the lower portion of the shoulder strap. The waist webbing goes through the attached Tri Glide.