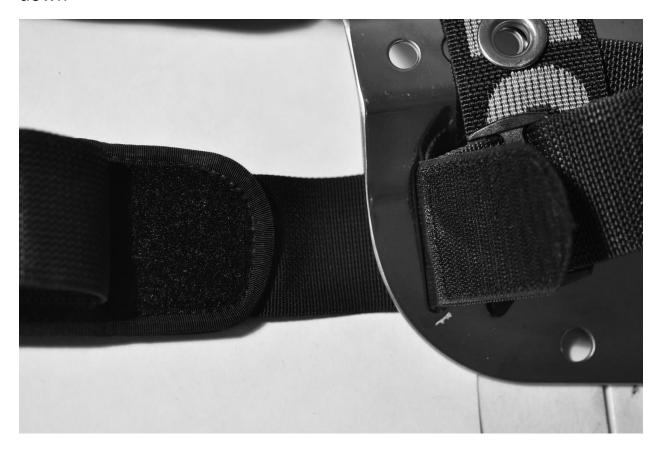

Step 8 Slide the short strap with the installed grommet on the top of the backplate, facing Down

Step 9 Install the Triglides to the Top of the Webbing on the Plate

Step 10 Insert the velcro tabs through the slots on the Backplate under the 2 inch webbing from the previous step fold the Velcro to lock it down