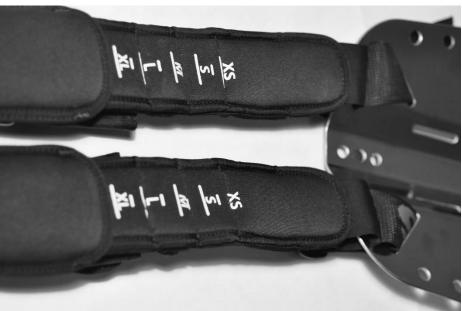

Make your final decision after deciding the size required, Sizing is located on the back of the shoulder padding after installing the chest strap

Step 13 Install the waist belt webbing as shown

Step 14 Install the lower portion of the shoulder strap. The waist webbing goes through the attached Tri Glide.