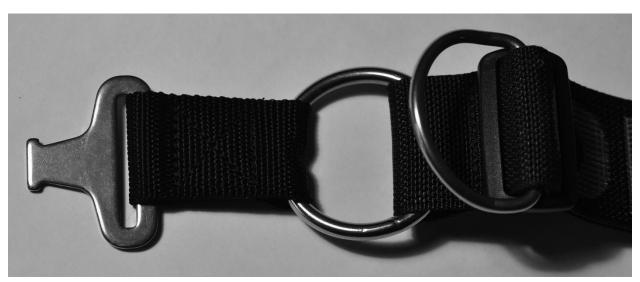

Assembly Instructions for the Comfort Harness III

Step 1 select the strap with the Circular ring and upper section of the shoulder release



Step 2 Using a Plastic Triglide and D ring install on the webbing

Note: that the webbing is doubled up and the Triglide should be positioned as close to the stitching



Step 3 Slide the assemble through the lower section of the padding through the 1 inch webbing sewn into the pad



Step 4 Install a Triglide and D ring above the 1 inch sewn webbing



## Step 5 Slide the Epaulet onto the webbing

Note the folded side should be closest to your neck this will reduce abrasion



Step 6 Slide the 2 inch webbing through the sewn 2 inch webbing on the padding



Step 7 Install the small epaulet through the padding loops and above the Epaulet





Step 8 Slide the short strap with the installed grommet on the top of the backplate, facing Down



Step 9 Install the Triglides to the Top of the Webbing on the Plate



Step 10 Insert the velcro tabs through the slots on the Backplate under the 2 inch webbing from the previous step fold the Velcro to lock it down