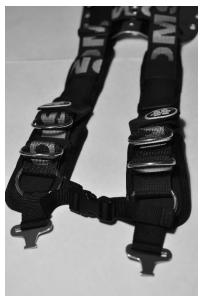

Step 11

Slide the webbing from the plate under the webbing off the shouder straps.

REPEAT THIS PROCESS FOR THE SECOND SHOULDER STRAP

Step 12 Install the webbing from the shoulder straps through the Triglides installed on the webbing

Make your final decision after deciding the size required, Sizing is located on the back of the shoulder padding after installing the chest strap

Step 13 Install the waist belt webbing as shown

Step 14 Install the lower portion of the shoulder strap. The waist webbing goes through the attached Tri Glide.