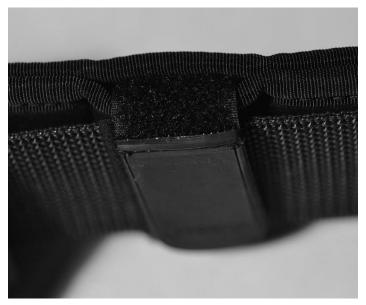

Step 8 Slide the short strap with the installed grommet on the top of the backplate, facing Down

Step 9 Install the Triglides to the Top of the Webbing on the Plate

Step 10 Insert the velcro tabs through the slots on the Backplate under the 2 inch webbing from the previous step fold the Velcro to lock it down