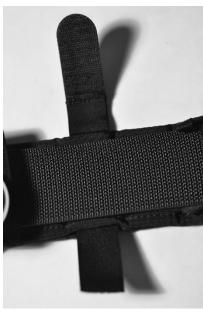

## Step 5 Slide the Epaulet onto the webbing

Note the folded side should be closest to your neck this will reduce abrasion

Step 6 Slide the 2 inch webbing through the sewn 2 inch webbing on the padding

Step 7 Install the small epaulet through the padding loops and above the Epaulet