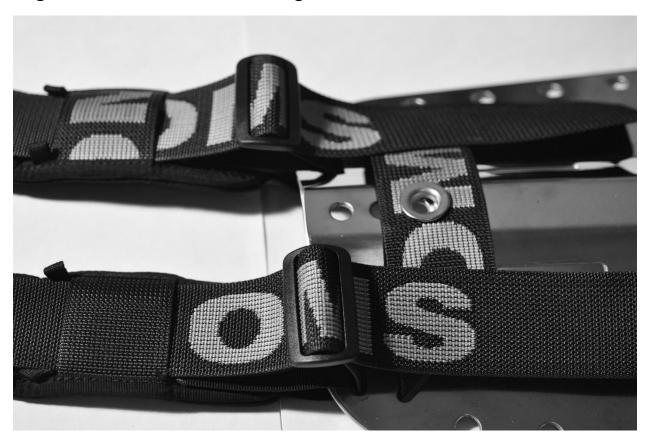

Step 8 Slide the short strap with the installed grommet on the top of the backplate, facing Down

Step 9 Install the Triglides to the Top of the Webbing on the Plate

Step 10 Insert the velcro tabs through the slots on the Backplate under the 2 inch webbing from the previous step fold the Velcro to lock it down

Step 11

Slide the webbing from the plate under the webbing off the shouder straps.

REPEAT THIS PROCESS FOR THE SECOND SHOULDER STRAP

Step 12 Install the webbing from the shoulder straps through the Triglides installed on the webbing