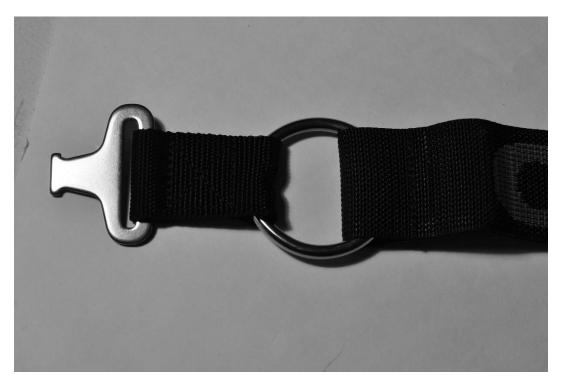

Assembly Instructions for the Comfort Harness III

Step 1 select the strap with the Circular ring and upper section of the shoulder release

Step 2 Using a Plastic Triglide and D ring install on the webbing

Note: that the webbing is doubled up and the Triglide should be positioned as close to the stitching

Step 3 Slide the assemble through the lower section of the padding through the 1 inch webbing sewn into the pad