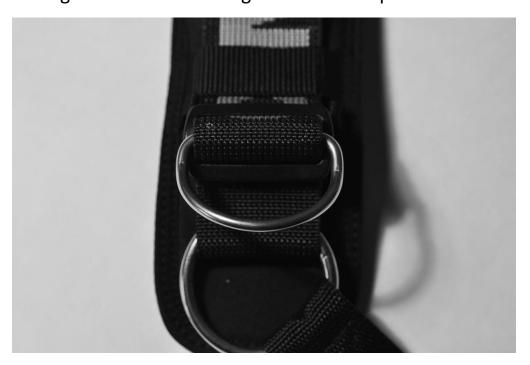

Step 4 Install a Triglide and D ring above the 1 inch sewn webbing

## Step 5 Slide the Epaulet onto the webbing

Note the folded side should be closest to your neck this will reduce abrasion

Step 6 Slide the 2 inch webbing through the sewn 2 inch webbing on the padding

Step 7 Install the small epaulet through the padding loops and above the Epaulet