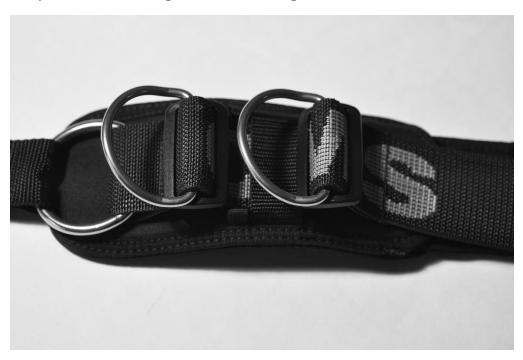

## Step 5 Slide the Epaulet onto the webbing

Note the folded side should be closest to your neck this will reduce abrasion

Step 6 Slide the 2 inch webbing through the sewn 2 inch webbing on the padding

Step 7 Install the small epaulet through the padding loops and above the Epaulet

Step 8 Slide the short strap with the installed grommet on the top of the backplate, facing Down

Step 9 Install the Triglides to the Top of the Webbing on the Plate

Step 10 Insert the velcro tabs through the slots on the Backplate under the 2 inch webbing from the previous step fold the Velcro to lock it down