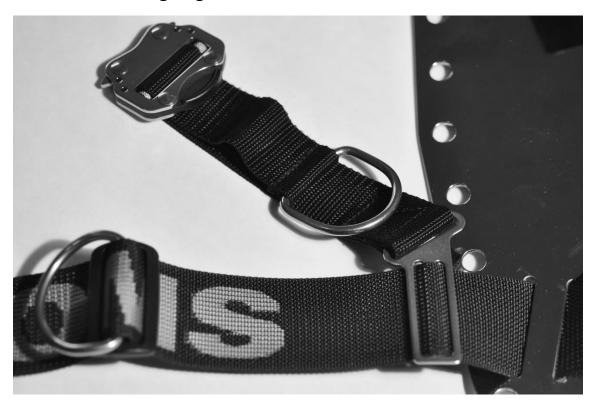

Assembly Instructions for the Comfort Harness III

Step 1 select the strap with the Circular ring and upper section of the shoulder release

Step 2 Using a Plastic Triglide and D ring install on the webbing

Note: that the webbing is doubled up and the Triglide should be positioned as close to the stitching

Step 3 Slide the assemble through the lower section of the padding through the 1 inch webbing sewn into the pad

Step 4 Install a Triglide and D ring above the 1 inch sewn webbing