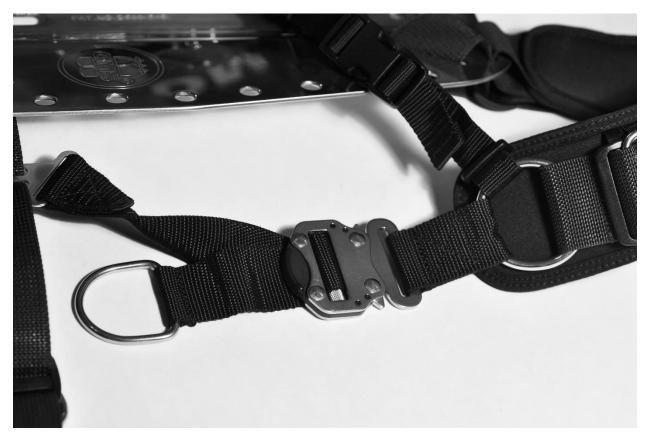

Step 11

Slide the webbing from the plate under the webbing off the shouder straps.

REPEAT THIS PROCESS FOR THE SECOND SHOULDER STRAP

Step 12 Install the webbing from the shoulder straps through the Triglides installed on the webbing

Make your final decision after deciding the size required, Sizing is located on the back of the shoulder padding after installing the chest strap

Step 13 Install the waist belt webbing as shown

Step 14 Install the lower portion of the shoulder strap. The waist webbing goes through the attached Tri Glide.