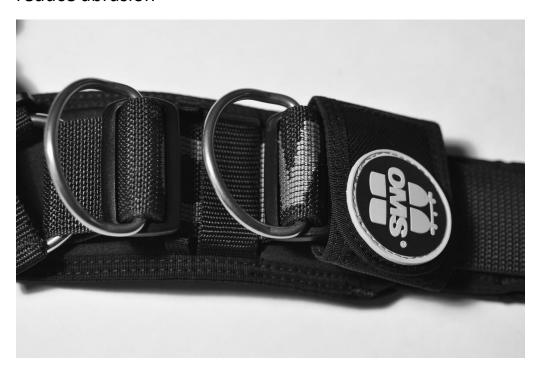

Assembly Instructions for the Comfort Harness III

Step 1 select the strap with the Circular ring and upper section of the shoulder release

Step 2 Using a Plastic Triglide and D ring install on the webbing

Step 4 Install a Triglide and D ring above the 1 inch sewn webbing